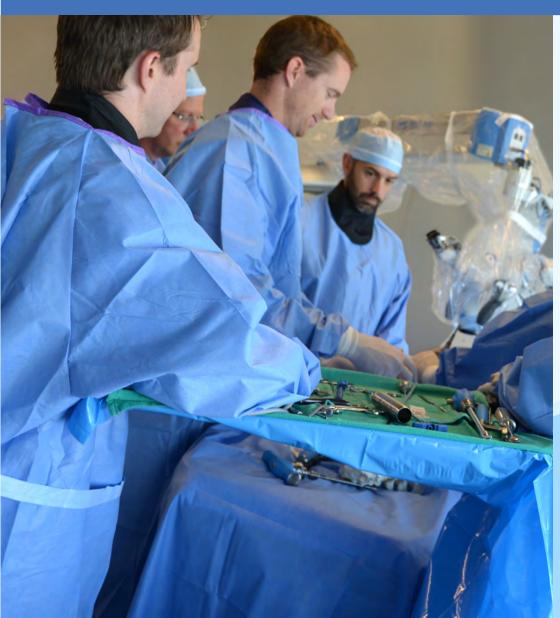

# The Mayfield Surgical Innovation Center

Laboratory

A state-of-the-art training facility for spine and cranial surgery technology and minimally invasive procedures

Locker Rooms Kitchen

Conference Room

The Christ Hospital

## State-of-the-art facilities

- 1,500 SF training laboratory complete with six fully-functioning training stations
- 1,000 SF conference room with full AV, WIFI capability, and flexible configurations for groups up to 50
- Efficient layout, including kitchen, restrooms, and locker rooms adjacent to training center
- Adaptable for surgical training in other fields, including orthopaedics, ENT, and general surgery

#### Full complement of equipment

- Electrosurgical units
- Lead aprons and shields
- Portable suction
- Power tools
- Microscopes
- C-arm