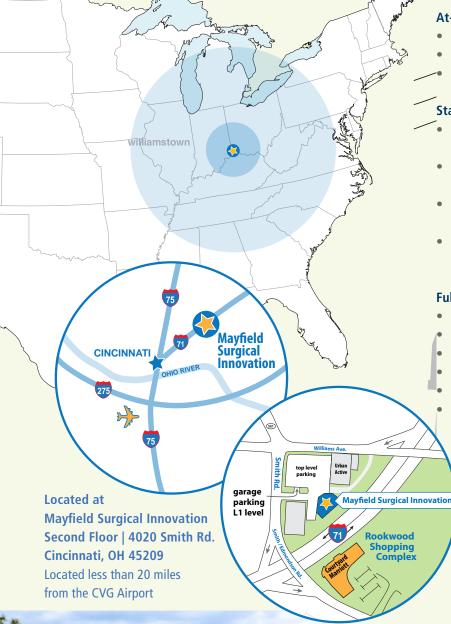

- Complementary covered parking • with elevator access
- Adjacent to newly developed hotel complex featuring two freestanding upscale restaurants
- Accessible to Rookwood Commons & Pavilion shopping complex, featuring over 70 fine stores and restaurants